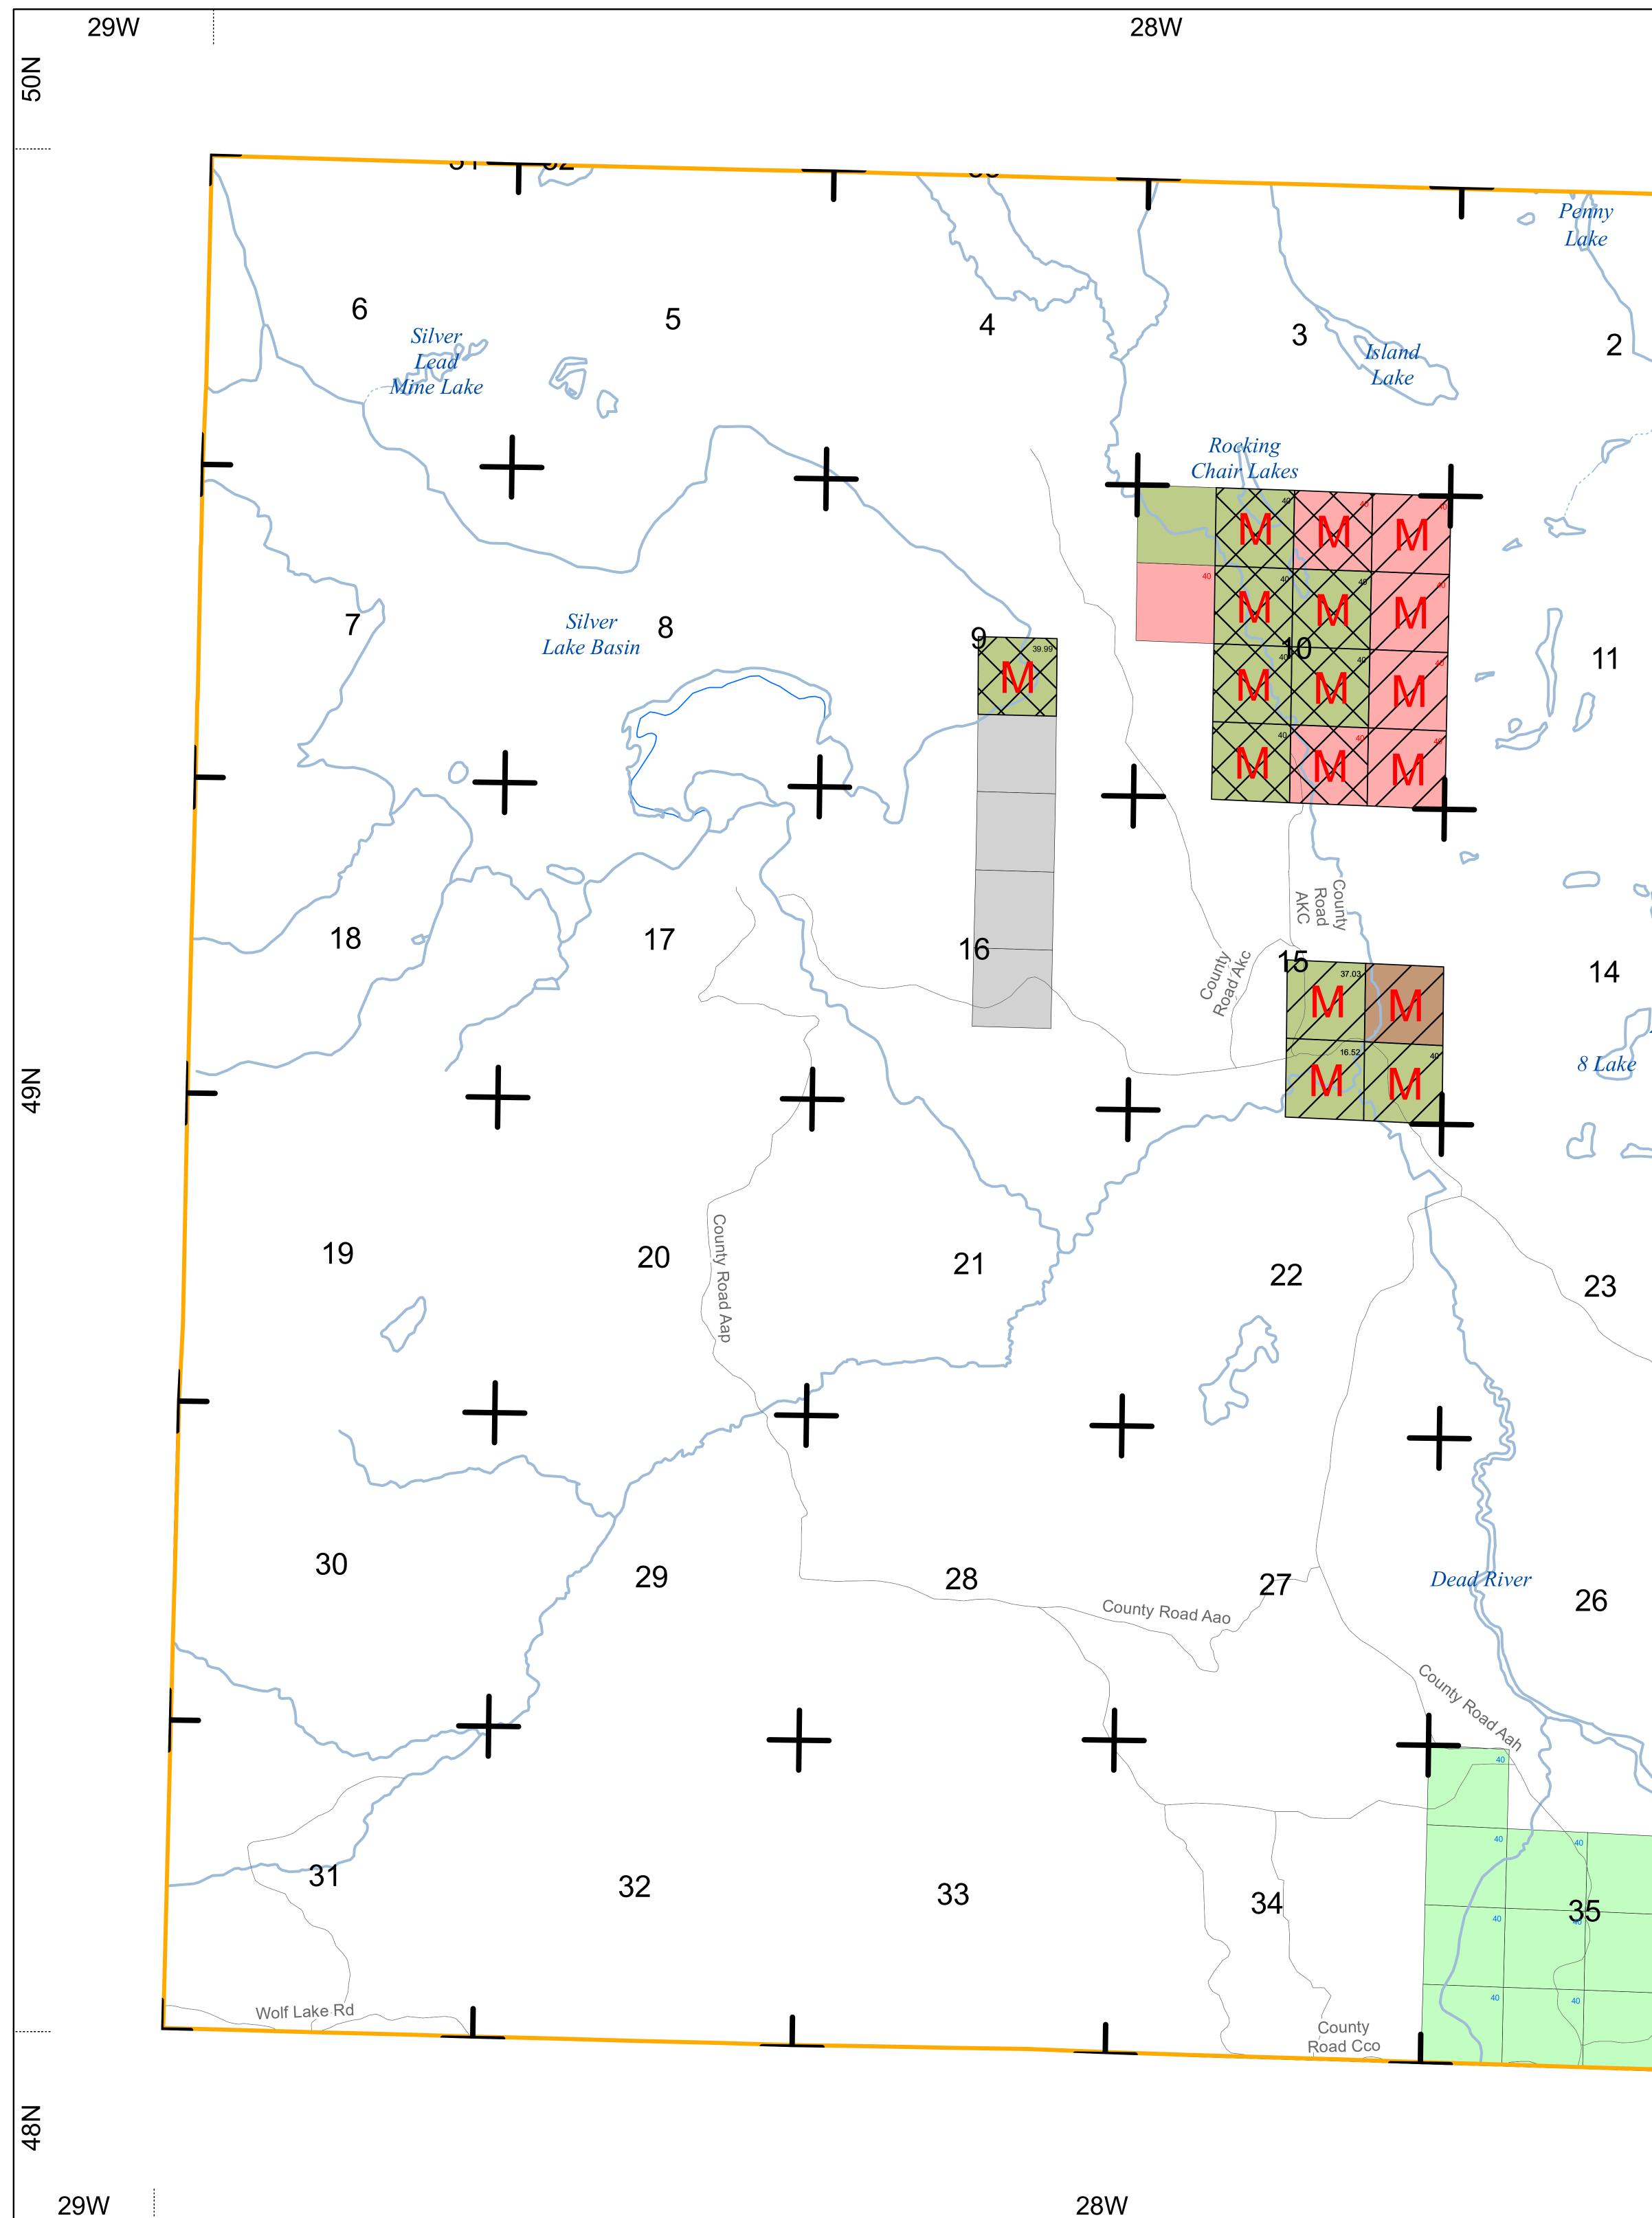

|                                                                                      | 27W N05 | Mineral Lease Information<br>and DNR Ownership<br>T49N,R28W                                                                                                                                                                                                                                                                                                                                                                                                                                                                                                                                                                                                                                                                                                                                                                                                                                                                                                                                                                                                                                                                                                                                                                                                                                                                                                                                                                                                                                                                                                                                                                                                                                                                                                                                                                                                                                                                                                                                                                                                                                                                    |
|--------------------------------------------------------------------------------------|---------|--------------------------------------------------------------------------------------------------------------------------------------------------------------------------------------------------------------------------------------------------------------------------------------------------------------------------------------------------------------------------------------------------------------------------------------------------------------------------------------------------------------------------------------------------------------------------------------------------------------------------------------------------------------------------------------------------------------------------------------------------------------------------------------------------------------------------------------------------------------------------------------------------------------------------------------------------------------------------------------------------------------------------------------------------------------------------------------------------------------------------------------------------------------------------------------------------------------------------------------------------------------------------------------------------------------------------------------------------------------------------------------------------------------------------------------------------------------------------------------------------------------------------------------------------------------------------------------------------------------------------------------------------------------------------------------------------------------------------------------------------------------------------------------------------------------------------------------------------------------------------------------------------------------------------------------------------------------------------------------------------------------------------------------------------------------------------------------------------------------------------------|
|                                                                                      | LO L    |                                                                                                                                                                                                                                                                                                                                                                                                                                                                                                                                                                                                                                                                                                                                                                                                                                                                                                                                                                                                                                                                                                                                                                                                                                                                                                                                                                                                                                                                                                                                                                                                                                                                                                                                                                                                                                                                                                                                                                                                                                                                                                                                |
| 1                                                                                    |         |                                                                                                                                                                                                                                                                                                                                                                                                                                                                                                                                                                                                                                                                                                                                                                                                                                                                                                                                                                                                                                                                                                                                                                                                                                                                                                                                                                                                                                                                                                                                                                                                                                                                                                                                                                                                                                                                                                                                                                                                                                                                                                                                |
| Clark<br>Creek                                                                       |         | LEGEND         Amount         A = 0i and Gas Auction         A = 0i and Gas Auction         A = 0i and Gas Direct         G = Gas Storage Direct/Auction         F = Federal Oil and Gas Review         M = Metallic Mineral Direct/Auction         N = Nonmetallic Mineral Direct/Auction         X = Multiple Nomination Lease Types         C = Classification Review         P = Reclassification Review         P = Reclassification Review         Y = Withdrawn         Lease Classification Recommendation         Metallic Mineral Prevelopment         M = Development         M = Development with Restrictions         Mate Classification                                                                                                                                                                                                                                                                                                                                                                                                                                                                                                                                                                                                                                                                                                                                                                                                                                                                                                                                                                                                                                                                                                                                                                                                                                                                                                                                                                                                                                                                         |
| 5                                                                                    |         | Non-Development         Non-Leasable                                                                                                                                                                                                                                                                                                                                                                                                                                                                                                                                                                                                                                                                                                                                                                                                                                                                                                                                                                                                                                                                                                                                                                                                                                                                                                                                                                                                                                                                                                                                                                                                                                                                                                                                                                                                                                                                                                                                                                                                                                                                                           |
| 13<br>J2 Lake 3 Lake                                                                 |         | Lease Number<br>12345 Development Lease<br>R12345 Development with Restrictions Lease<br>N12345 Non-Development Lease<br>S12345 Gas Storage Lease<br>M12345 Metallic Mineral Lease<br>Z12345 Nonmetallic Mineral Lease<br>* Multiple Leases within QQS - one lease # shown                                                                                                                                                                                                                                                                                                                                                                                                                                                                                                                                                                                                                                                                                                                                                                                                                                                                                                                                                                                                                                                                                                                                                                                                                                                                                                                                                                                                                                                                                                                                                                                                                                                                                                                                                                                                                                                     |
| Red Rd<br>A0<br>A0<br>A0<br>A0<br>A0<br>A0<br>A0<br>A0<br>A0<br>A0<br>A0<br>A0<br>A0 | 49N     | DNR Ownership   Surface   Mineral and Surface   Minerals   Mixed Ownership   Other Rights   Transportation   Highway   Paved Roads   Paved Roads   Streams   Cities   Town Range   Counties                                                                                                                                                                                                                                                                                                                                                                                                                                                                                                                                                                                                                                                                                                                                                                                                                                                                                                                                                                                                                                                                                                                                                                                                                                                                                                                                                                                                                                                                                                                                                                                                                                                                                                                                                                                                                                                                                                                                    |
| 25                                                                                   |         | <ul> <li>40.00 Acres of Surface Ownership</li> <li>40.00 Acres of Mineral and Surface Ownership</li> <li>40.00 Acres of Mineral Ownership</li> <li>ROW DNR has a Right of Way and/or an acquired easement(s) from private landowner within the quarter-quarter section</li> </ul>                                                                                                                                                                                                                                                                                                                                                                                                                                                                                                                                                                                                                                                                                                                                                                                                                                                                                                                                                                                                                                                                                                                                                                                                                                                                                                                                                                                                                                                                                                                                                                                                                                                                                                                                                                                                                                              |
| Dead River<br>Storage Basin<br>40 40<br>40 40<br>40 40                               |         | 0.65 0.325 0 0.65 Miles Or Construction of the service of the serv |
|                                                                                      |         | The information displayed on this map is intended for general purposes only. Specific ownership information should be verified by contacting the MDNR.                                                                                                                                                                                                                                                                                                                                                                                                                                                                                                                                                                                                                                                                                                                                                                                                                                                                                                                                                                                                                                                                                                                                                                                                                                                                                                                                                                                                                                                                                                                                                                                                                                                                                                                                                                                                                                                                                                                                                                         |
|                                                                                      | 22/V/   | Forest Resources Division                                                                                                                                                                                                                                                                                                                                                                                                                                                                                                                                                                                                                                                                                                                                                                                                                                                                                                                                                                                                                                                                                                                                                                                                                                                                                                                                                                                                                                                                                                                                                                                                                                                                                                                                                                                                                                                                                                                                                                                                                                                                                                      |
|                                                                                      | 27W     | Date: 11/07/2018                                                                                                                                                                                                                                                                                                                                                                                                                                                                                                                                                                                                                                                                                                                                                                                                                                                                                                                                                                                                                                                                                                                                                                                                                                                                                                                                                                                                                                                                                                                                                                                                                                                                                                                                                                                                                                                                                                                                                                                                                                                                                                               |

## eral Lease Information nd DNR Ownership T49N,R28W